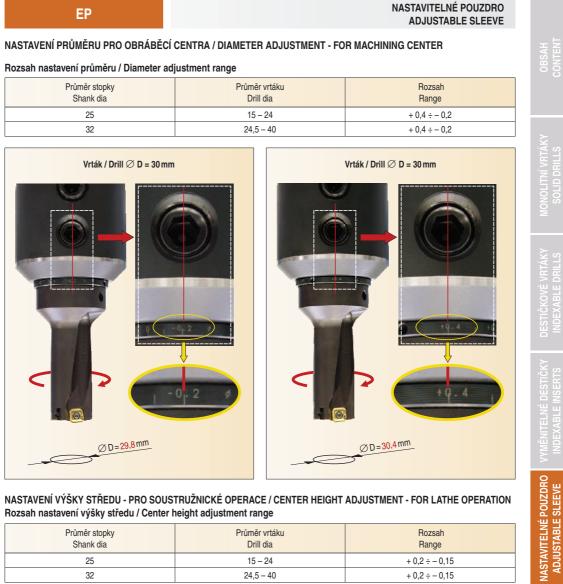

NASTAVENÍ VÝŠKY STŘEDU - PRO SOUSTRUŽNICKÉ OPERACE / CENTER HEIGHT ADJUSTMENT - FOR LATHE OPERATION Rozsah nastavení výšky středu / Center height adjustment range

| Průměr stopky<br>Shank dia | Průměr vrtáku<br>Drill dia | Rozsah<br>Range |
|----------------------------|----------------------------|-----------------|
| 25                         | 15 – 24                    | + 0,2 ÷ - 0,15  |
| 32                         | 24,5 - 40                  | + 0,2 ÷ - 0,15  |