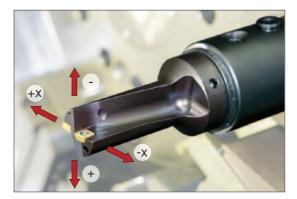

NASTAVENÍ VÝŠKY STŘEDU - PRO SOUSTRUŽNICKÉ OPERACE / CENTER HEIGHT ADJUSTMENT - FOR LATHE OPERATION Rozsah nastavení výšky středu / Center height adjustment range

| Průměr stopky<br>Shank dia | Průměr vrtáku<br>Drill dia | Rozsah<br>Range |
|----------------------------|----------------------------|-----------------|
| 25                         | 15 – 24                    | + 0,2 ÷ - 0,15  |
| 32                         | 24,5 - 40                  | + 0,2 ÷ - 0,15  |